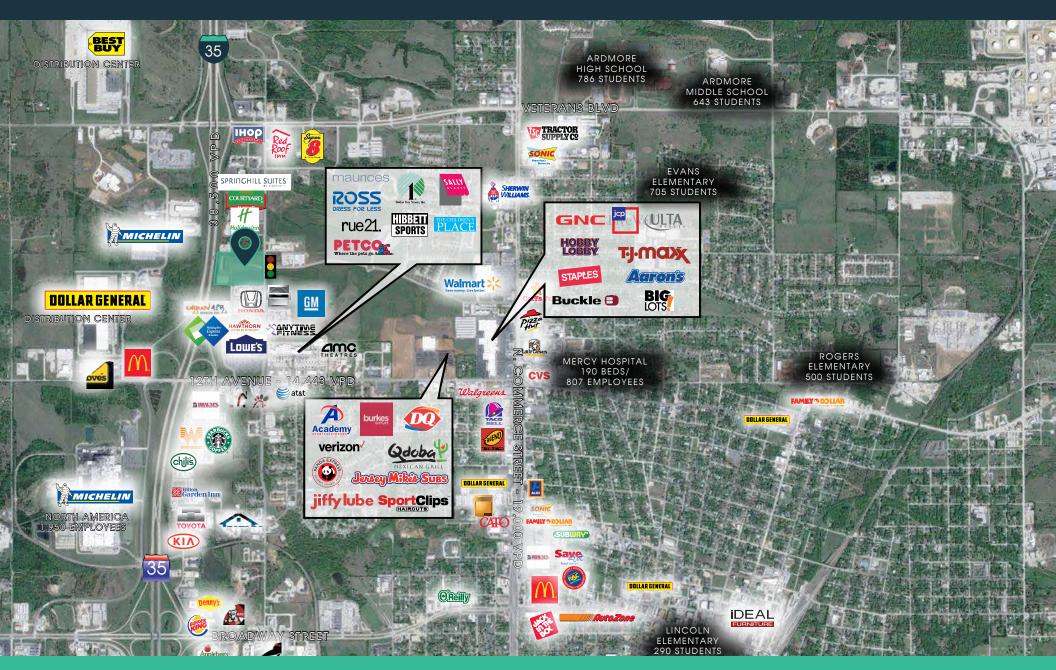

#### PROPERTY HIGHLIGHTS

- > Pad Sites Available
- > 11.36 Acres for Sale or Lease
- > \$800,000,000 in Trade Area Annual Retail Sales
- > Trade Area Population 170,000+
- > Situated halfway between DFW and OKC
- > Easy access and excellent visibility from I-35

#### TRAFFIC COUNTS

- > 12th Avenue: 14,443 VPD
- > Interstate 35: 38,500 VPD

| DEMOGRAPHICS      | 3 Mile   | 5 Mile   | Trade<br>Area |
|-------------------|----------|----------|---------------|
| Total Population  | 23,587   | 27,430   | 173,997       |
| Average HH Income | \$66,816 | \$67,694 | \$67,988      |