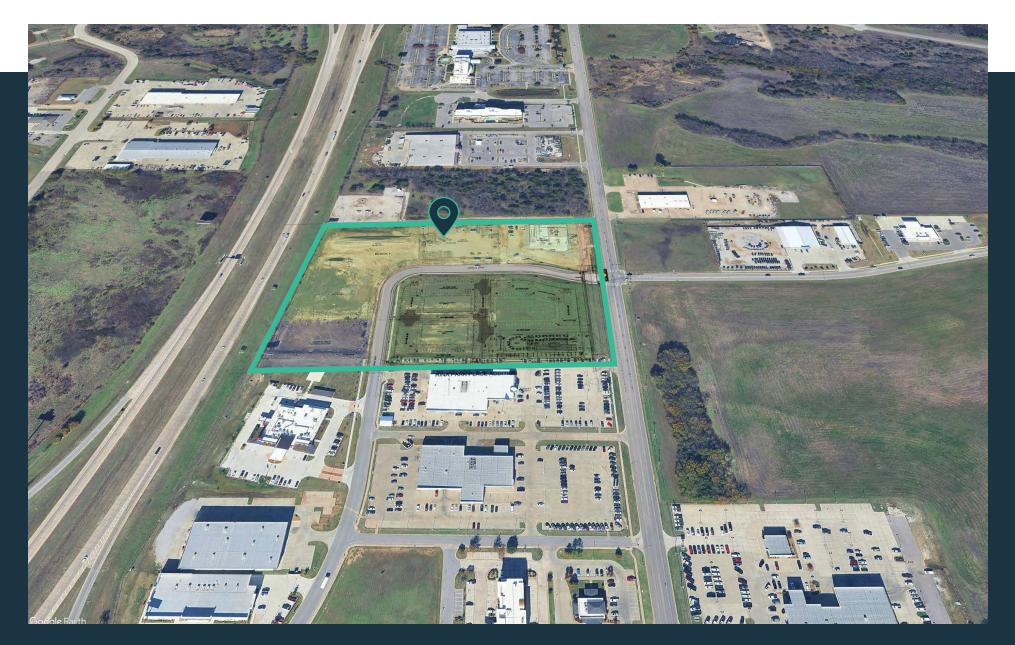

## Legacy Square NEQ of I-35 & 12th Avenue Northwest, Ardmore, OK

David Adams / 817.219.3466 david@acrepartners.net Jimmy Cox / *817.437.3946* jimmy@acrepartners.net

#### PROPERTY HIGHLIGHTS

- > Pad Sites Available
- > 11.36 Acres for Sale or Lease
- > \$800,000,000 in Trade Area Annual Retail Sales
- > Trade Area Population 170,000+
- > Situated halfway between DFW and OKC
- > Easy access and excellent visibility from I-35

#### TRAFFIC COUNTS

- > 12th Avenue: 14,443 VPD
- > Interstate 35: 38,500 VPD

| DEMOGRAPHICS      | 3 Mile   | 5 Mile   | Trade<br>Area |
|-------------------|----------|----------|---------------|
| Total Population  | 23,587   | 27,430   | 173,997       |
| Average HH Income | \$66,816 | \$67,694 | \$67,988      |