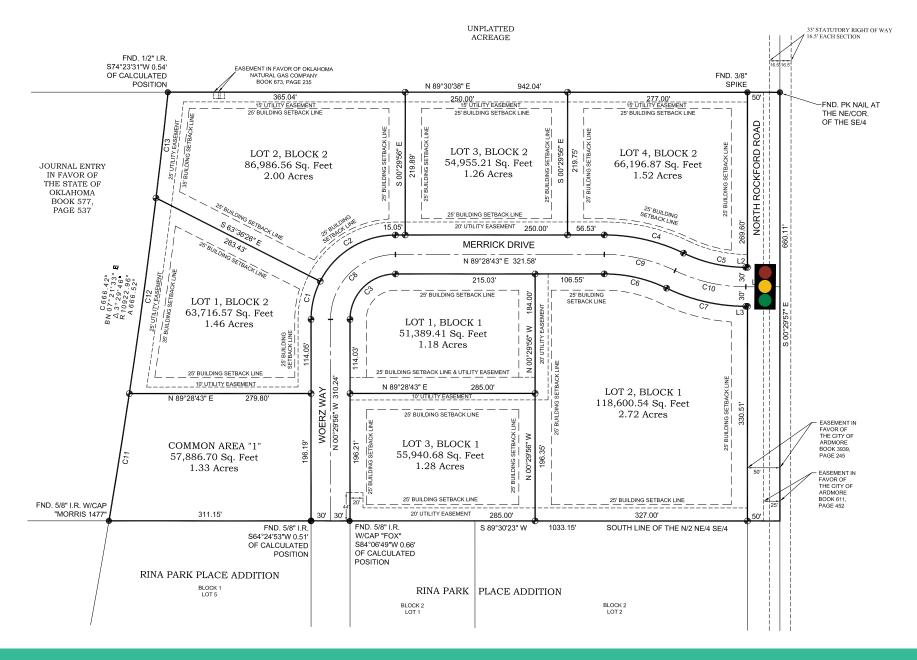

#### PROPERTY HIGHLIGHTS

- > Pad Sites Available
- > 11.36 Acres for Sale or Lease
- > \$800,000,000 in Trade Area Annual Retail Sales
- > Trade Area Population 170,000+
- > Situated halfway between DFW and OKC
- > Easy access and excellent visibility from I-35