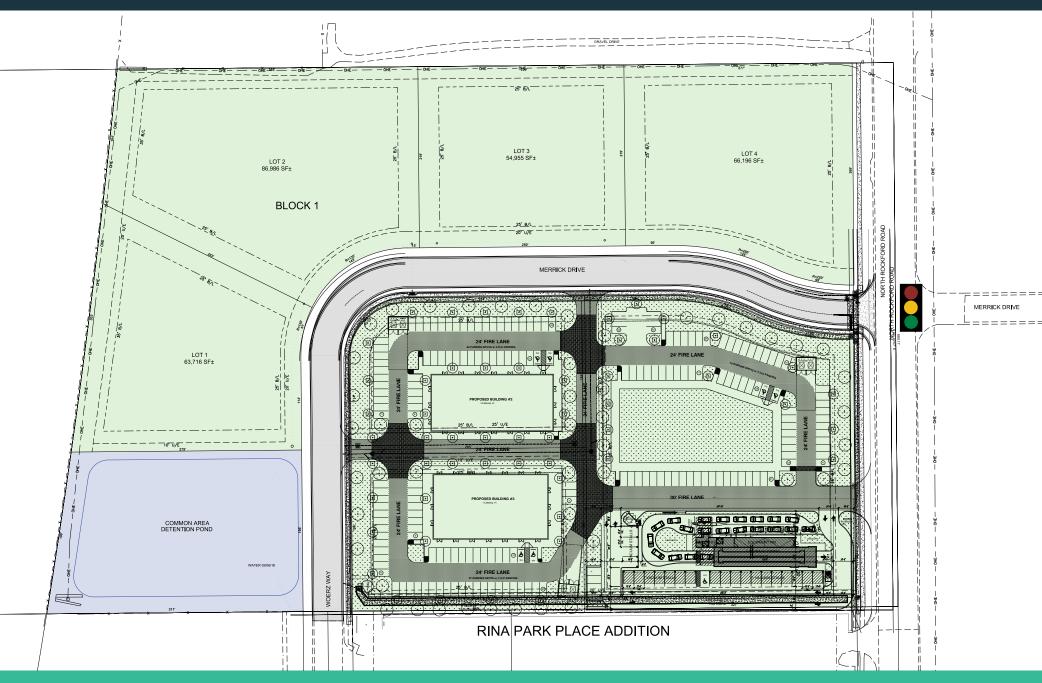

#### PROPERTY HIGHLIGHTS

- > Pad Sites Available
- > 11.36 Acres for Sale or Lease
- > \$800,000,000 in Trade Area Annual Retail Sales
- > Trade Area Population 170,000+
- > Situated halfway between DFW and OKC
- > Easy access and excellent visibility from I-35