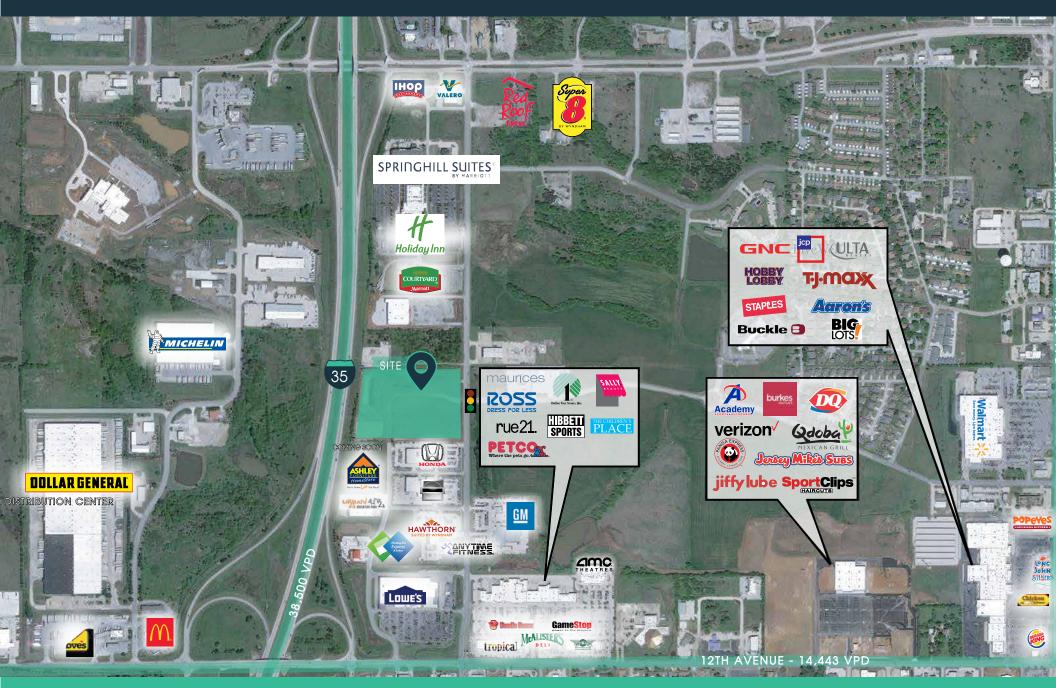

#### PROPERTY HIGHLIGHTS

- > Pad Sites Available
- > 11.36 Acres for Sale or Lease
- > \$800,000,000 in Trade Area Annual Retail Sales
- > Trade Area Population 170,000+
- > Situated halfway between DFW and OKC
- > Easy access and excellent visibility from I-35

#### TRAFFIC COUNTS

- > 12th Avenue: 14,443 VPD
- > Interstate 35: 38,500 VPD

| DEMOGRAPHICS      | 3 Mile   | 5 Mile   | Trade<br>Area |
|-------------------|----------|----------|---------------|
| Total Population  | 23,587   | 27,430   | 173,997       |
| Average HH Income | \$66,816 | \$67,694 | \$67,988      |