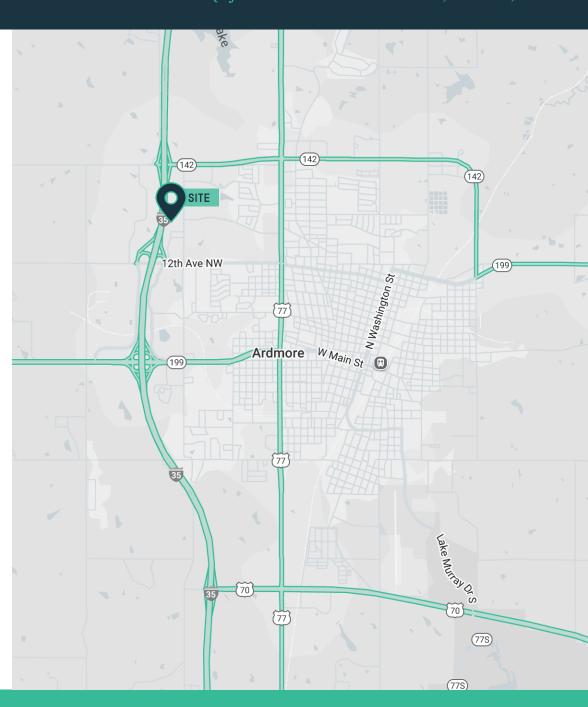

## Legacy Square NEQ of I-35 & 12th Avenue Northwest, Ardmore, OK

David Adams / 817.219.3466 david@acrepartners.net Jimmy Cox / *817.437.3946* jimmy@acrepartners.net

#### PROPERTY HIGHLIGHTS

- > Pad Sites Available
- > 11.36 Acres for Sale or Lease
- > \$800,000,000 in Trade Area Annual Retail Sales
- > Trade Area Population 170,000+
- > Situated halfway between DFW and OKC
- > Easy access and excellent visibility from I-35