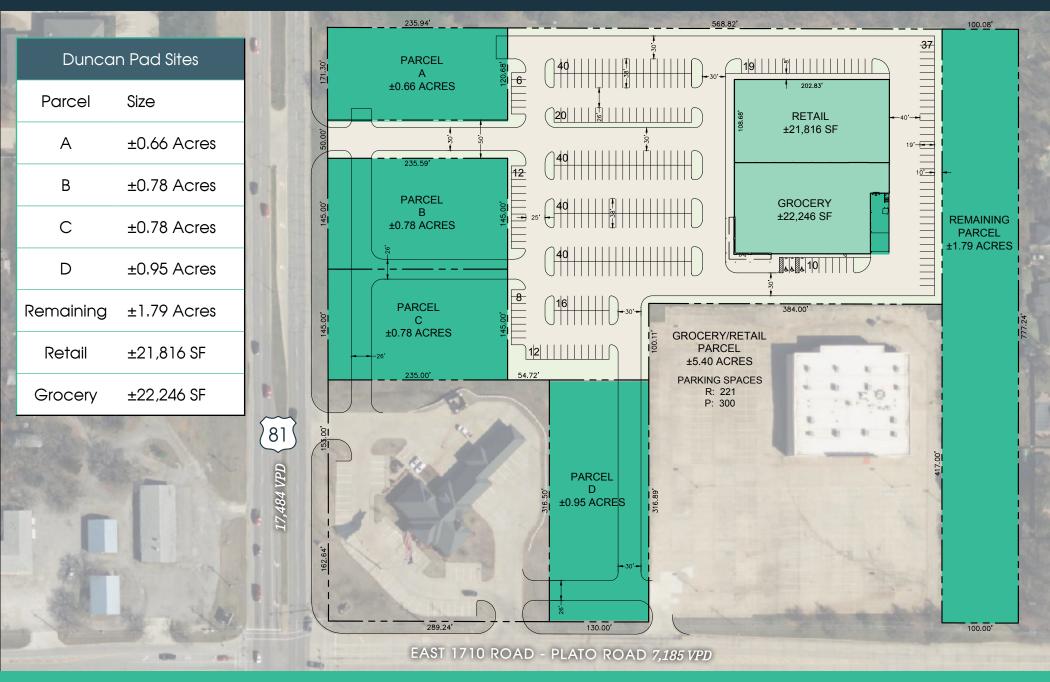

## PROPERTY HIGHLIGHTS

- > Grocery Anchored Retail Development
- > 0.5 2.0 AC Pad Sites for Sale, Lease, or BTS
- > Jr. Anchor Box Build-to-Suit Opportunity
- > Lighted Intersection Offering Easy Ingress/Egress
- > Hwy 81: 17,484 VPD
- > W Plato Rd: 7,185 VPD