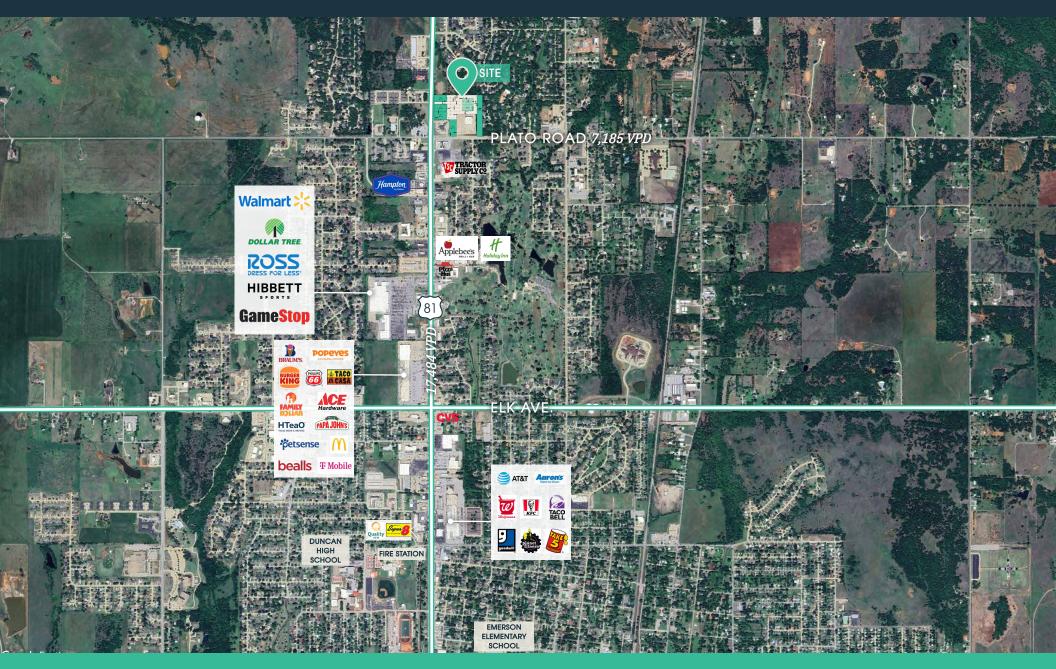

## MARKET OVERVIEW

Duncan, OK is the county seat for Stephens County and its principal retail destination, accounting for two-thirds of all retail businesses and three-quarters of taxable retail sales. Situated at the lighted intersection of Hwy 81 and W Plato Rd, this future development offers retailers and restaurants a prime location within a growing trade area.

## PROPERTY HIGHLIGHTS

- > Grocery Anchored Retail Development
- > 0.5 2.0 AC Pad Sites for Sale, Lease, or BTS
- > Jr. Anchor Box Build-to-Suit Opportunity
- > Lighted Intersection Offering Easy Ingress/Egress
- > Hwy 81: 17,484 VPD
- > W Plato Rd: 7,185 VPD