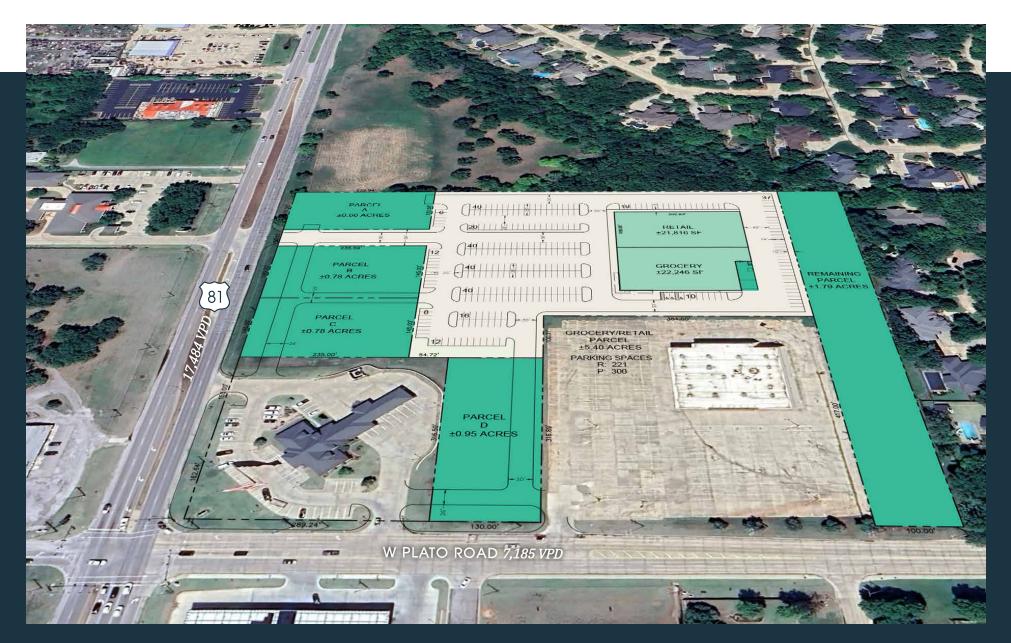

## PROPERTY HIGHLIGHTS

- > Grocery Anchored Retail Development
- > 0.5 2.0 AC Pad Sites for Sale, Lease, or BTS
- > Jr. Anchor Box Build-to-Suit Opportunity
- > Lighted Intersection Offering Easy Ingress/Egress
- > Hwy 81: 17,484 VPD
- > W Plato Rd: 7,185 VPD