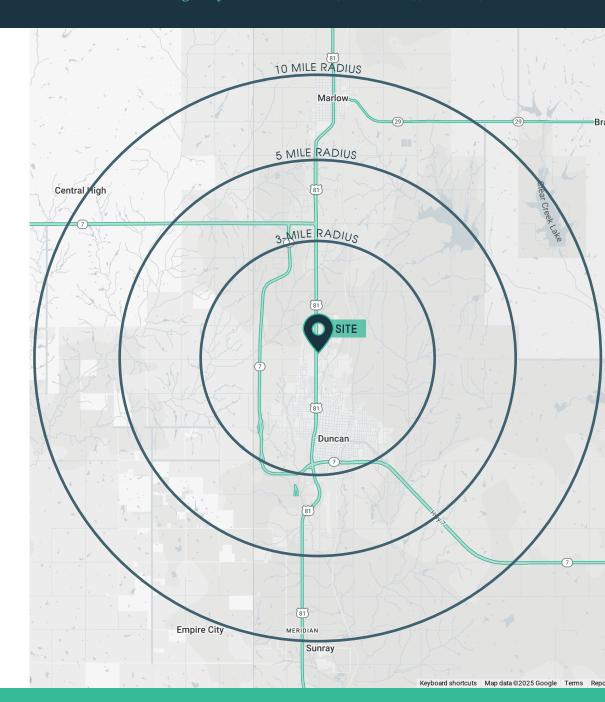

## MARKET OVERVIEW

Duncan, OK is the county seat for Stephens County and its principal retail destination, accounting for two-thirds of all retail businesses and three-quarters of taxable retail sales. Situated at the lighted intersection of Hwy 81 and W Plato Rd, this future development offers retailers and restaurants a prime location within a growing trade area.

| DEMOGRAPHICS    | 3-Miles  | 5-Miles  | 10-Miles |
|-----------------|----------|----------|----------|
| 2024 Population | 23,198   | 24,527   | 35,592   |
| Avg HH Income   | \$67,452 | \$68,534 | \$68,953 |
| Households      | 9,498    | 10,576   | 14,941   |