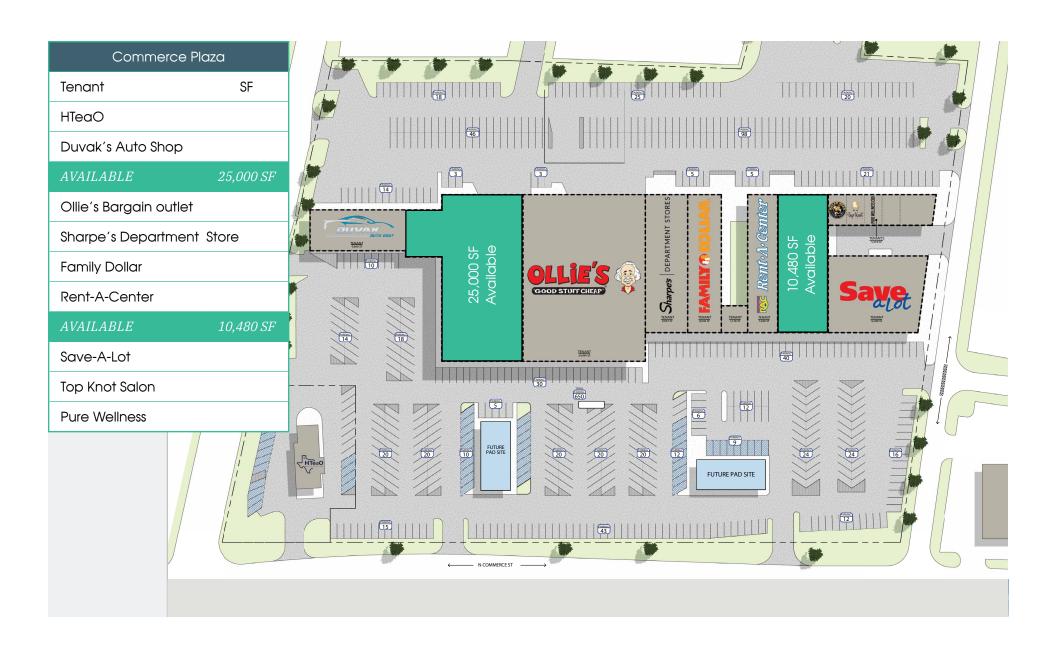

## PROPERTY HIGHLIGHTS

Located on the SEC N Commerce Street and 4th Avenue

- Redevelopment of Commerce Plaza, former Ardmore Mall
- > 10,000 SF former Sears Home & Appliances available for lease
- > Future outparcel pad sites available (up to 3,500 SF)
- > Top ranking American Freight (#1 in OK), Ollie's Baragain uotlet, Rent A Center, and HTeaO (*Placer.Ai*)