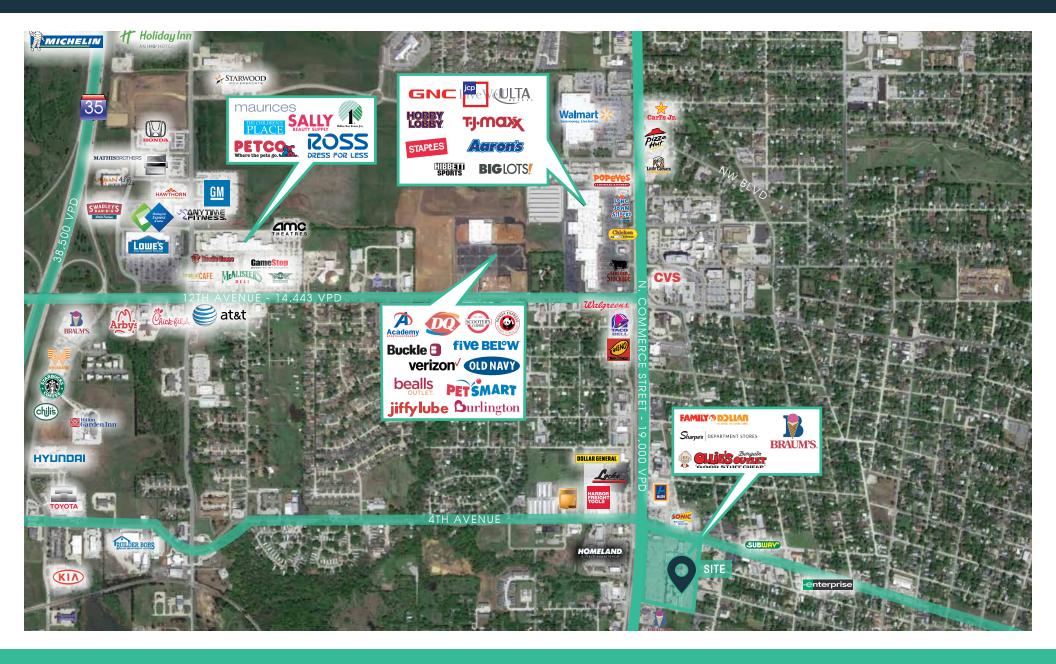

## MARKET OVERVIEW

Commerce Plaza is a revitalized retail center that has transformed the former Ardmore Mall into a dynamic shopping destination. Strategically positioned at the intersection of Grand Avenue and North Commerce Street, the plaza benefits from high visibility and accessibility, with daily traffic counts of 19,000 on North Commerce Street.

## PROPERTY HIGHLIGHTS

Located on the SEC N Commerce Street and 4th Avenue

- Redevelopment of Commerce Plaza, former Ardmore Mall
- > 10,000 SF former Sears Home & Appliances available for lease
- > Future outparcel pad sites available (up to 3,500 SF)
- > Top ranking American Freight (#1 in OK), Ollie's Baragain uotlet, Rent A Center, and HTeaO (*Placer.Ai*)