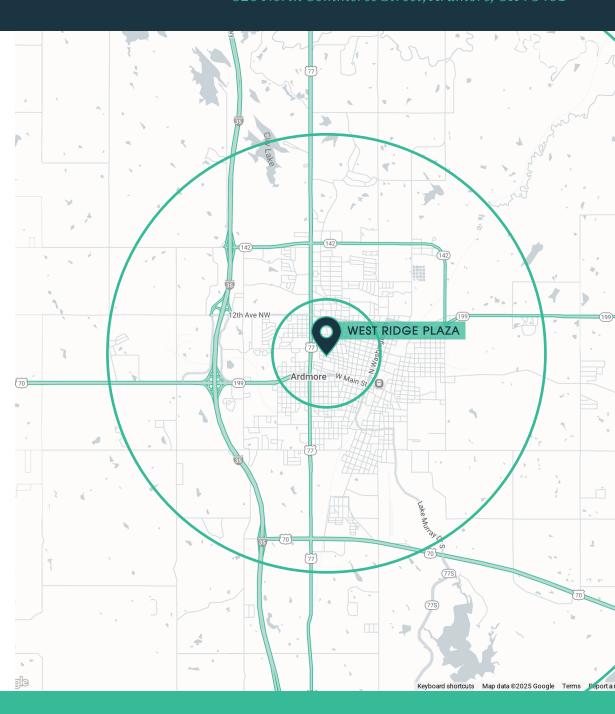

## MARKET OVERVIEW

Commerce Plaza is a revitalized retail center that has transformed the former Ardmore Mall into a dynamic shopping destination. Strategically positioned at the intersection of Grand Avenue and North Commerce Street, the plaza benefits from high visibility and accessibility, with daily traffic counts of 19,000 on North Commerce Street.