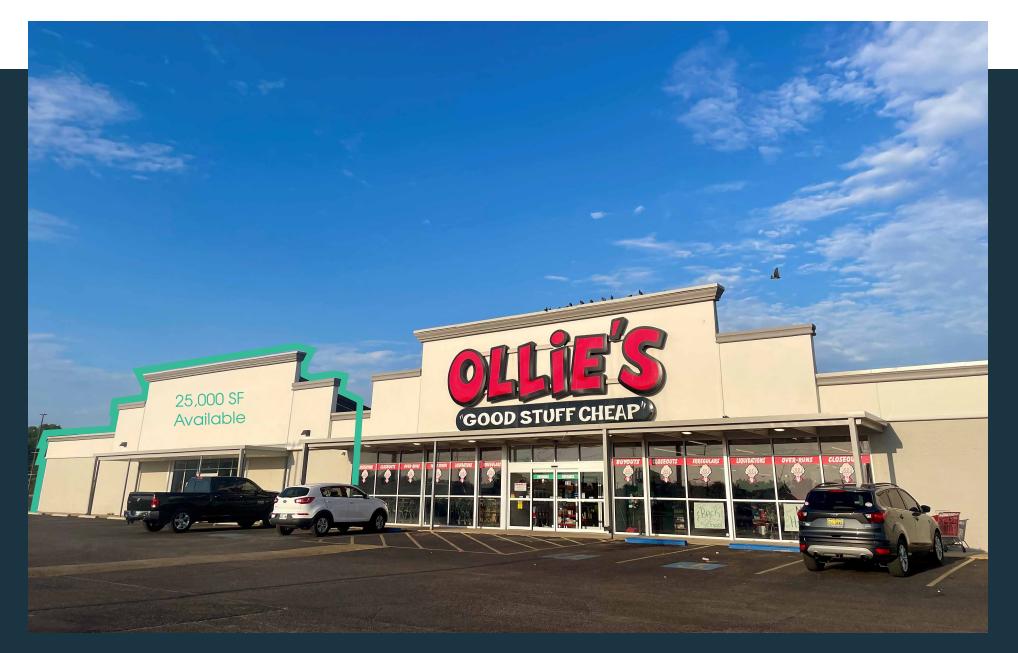

## PROPERTY HIGHLIGHTS

Located on the SEC N Commerce Street and 4th Avenue

- Redevelopment of Commerce Plaza, former Ardmore Mall
- > 10,000 SF former Sears Home & Appliances available for lease
- > Future outparcel pad sites available (up to 3,500 SF)
- > Top ranking American Freight (#1 in OK), Ollie's Baragain uotlet, Rent A Center, and HTeaO (*Placer.Ai*)