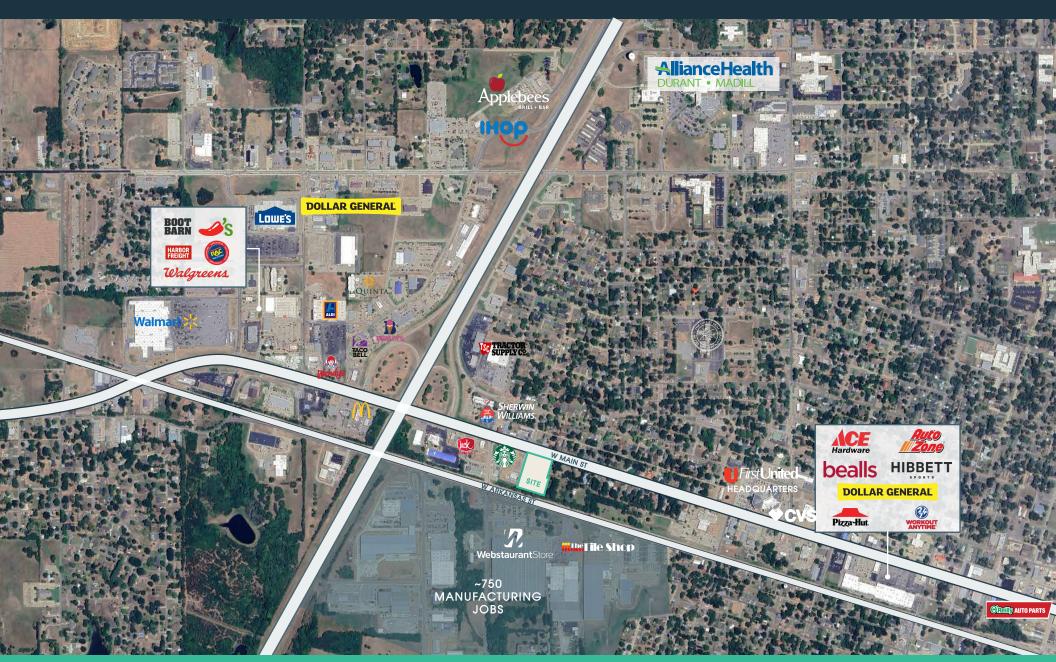

## MARKET OVERVIEW

Durant, the economic and cultural center of Bryan County, presents strong retail potential with steady population growth and rising consumer demand. As a regional tourism destination, the city is anchored by the Choctaw Casino Resort, which attracts millions of visitors annually and drives significant retail and hospitality traffic.

## PROPERTY HIGHLIGHTS

- > 0.5 3.08 AC Available for Sale, Lease, or Build-to-Suit
- > Immediately Adjacent to Starbucks
- > Located off Highly Trafficked Main St.
- > Easily accessible to US-75 (2 minutes)

## TRAFFIC COUNTS

> W. Main Street: 11,036 VPD

> US-75: 28,094 VPD

| DEMOGRAPHICS     | 5-Minute | 10-Minute | 15-Minute |
|------------------|----------|-----------|-----------|
| 2024 Population  | 7,090    | 23,324    | 34,792    |
| 2024-2030 Growth | 5.1%     | 6.9%      | 7.0%      |
| Avg HH Income    | \$65,700 | \$75,600  | \$77,900  |
| Households       | 2,668    | 8,930     | 13,313    |