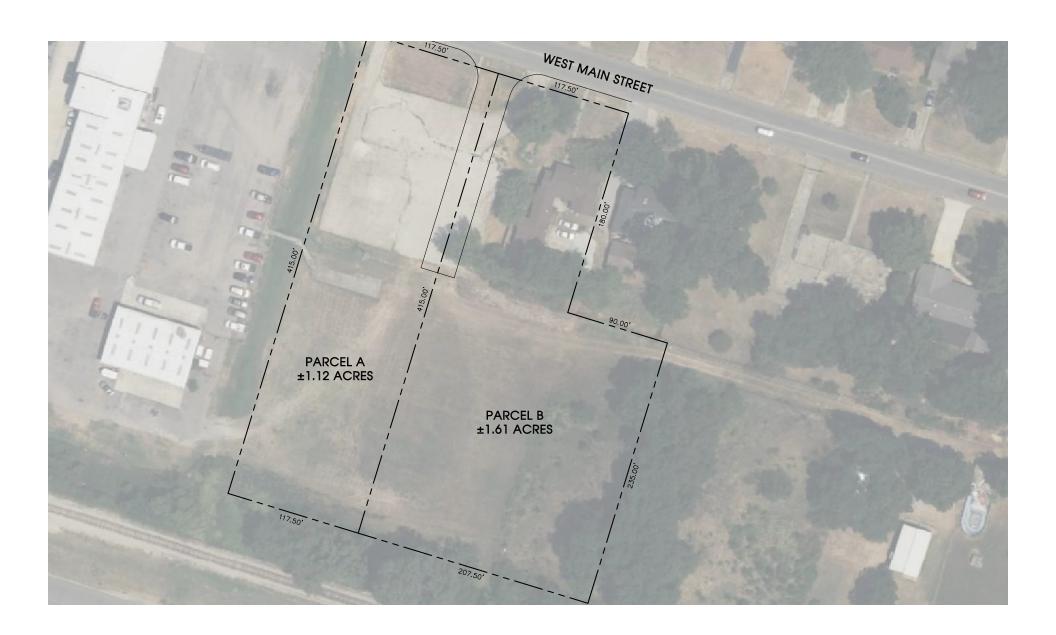

## PROPERTY HIGHLIGHTS

- > 0.5 3.08 AC Available for Sale, Lease, or Build-to-Suit
- > Immediately Adjacent to Starbucks
- > Located off Highly Trafficked Main St.
- > Easily accessible to US-75 (2 minutes)