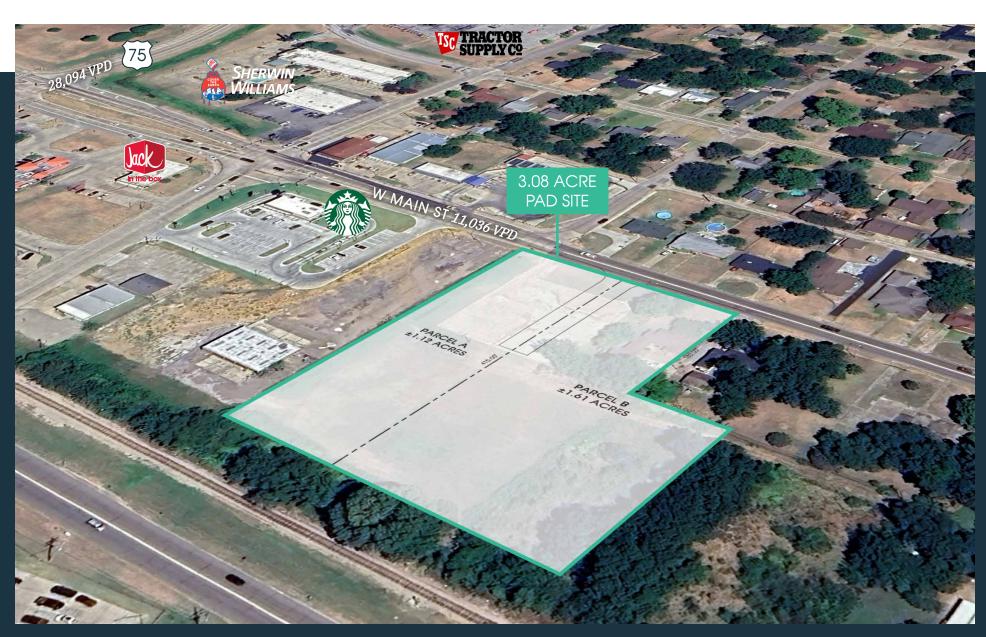

## TRAFFIC COUNTS

> W. Main Street: 11,036 VPD

> US-75: 28,094 VPD

| DEMOGRAPHICS     | 5-Minute | 10-Minute | 15-Minute |
|------------------|----------|-----------|-----------|
| 2024 Population  | 7,090    | 23,324    | 34,792    |
| 2024-2030 Growth | 5.1%     | 6.9%      | 7.0%      |
| Avg HH Income    | \$65,700 | \$75,600  | \$77,900  |
| Households       | 2,668    | 8,930     | 13,313    |