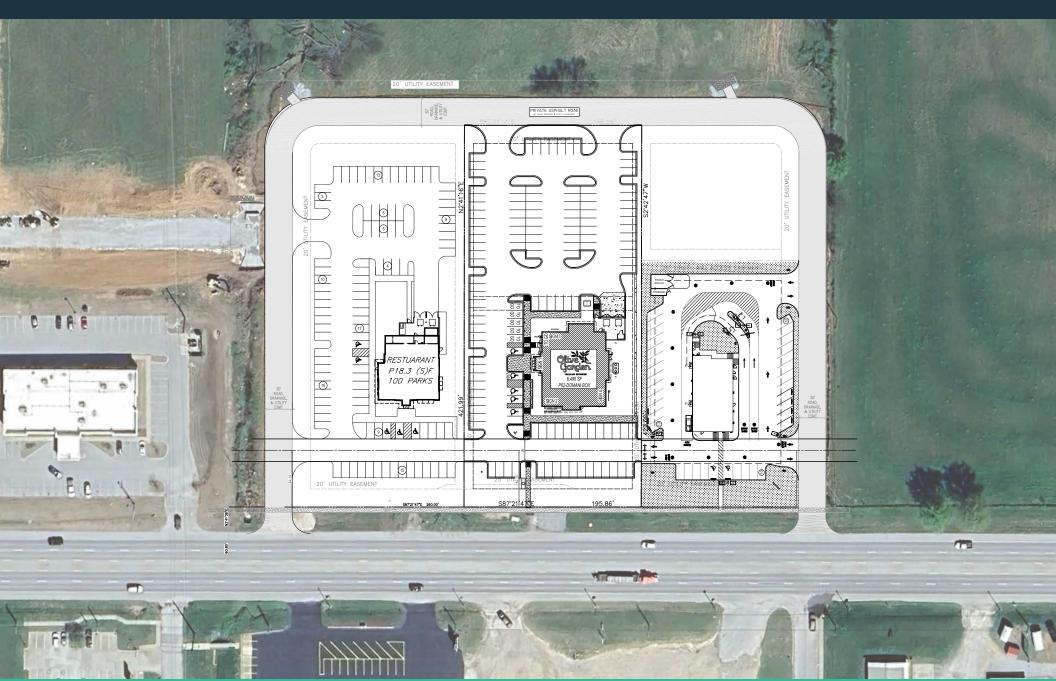

## PROPERTY HIGHLIGHTS

- > Power center outparcels available for sale
- > Zoned "A-1," Agricultural
- > Highway 412 visibility with more than 28,000 cars per day
- > Adjacent to Lowe's and Walmart Supercenter
- > Property benefits from close proximity to neighborhoods and surrounding national retail
- > Potential for retail strip, restaurants and office