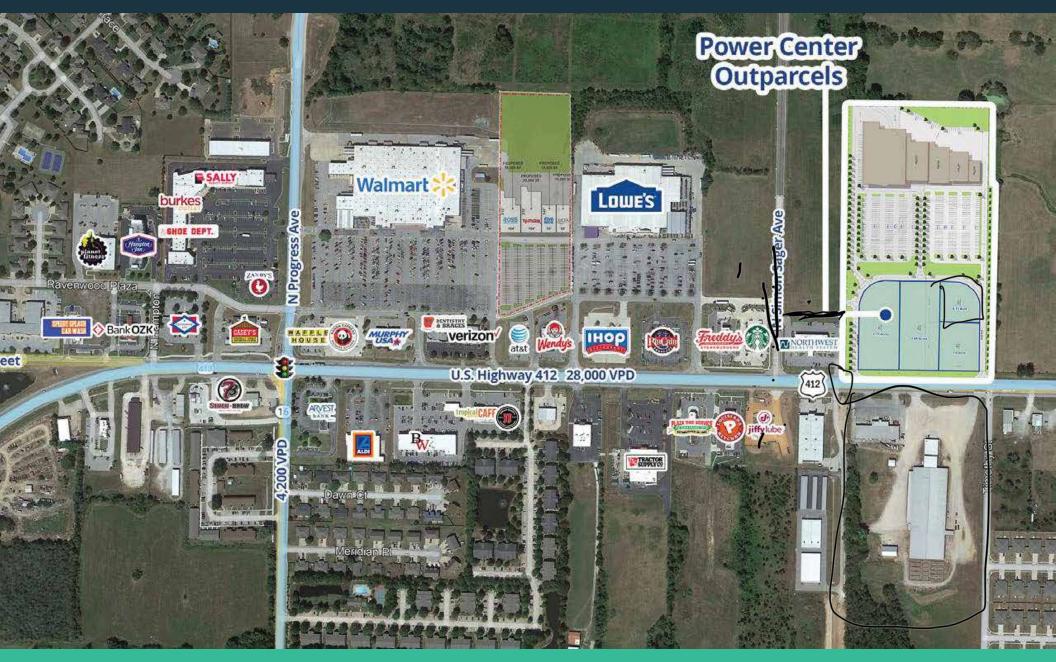

## MARKET OVERVIEW

Land tract for sale in Siloam Springs, with Highway 412 visibility and minutes away from the city's primary shopping corridor. Area is experiencing growth with new local restaurants and residential developments including 192 units of Rausch Coleman Homes and 75-lot Fox Trail subdivision.

## PROPERTY HIGHLIGHTS

- > Power center outparcels available for sale
- > Zoned "A-1," Agricultural
- > Highway 412 visibility with more than 28,000 cars per day
- > Adjacent to Lowe's and Walmart Supercenter
- > Property benefits from close proximity to neighborhoods and surrounding national retail
- > Potential for retail strip, restaurants and office