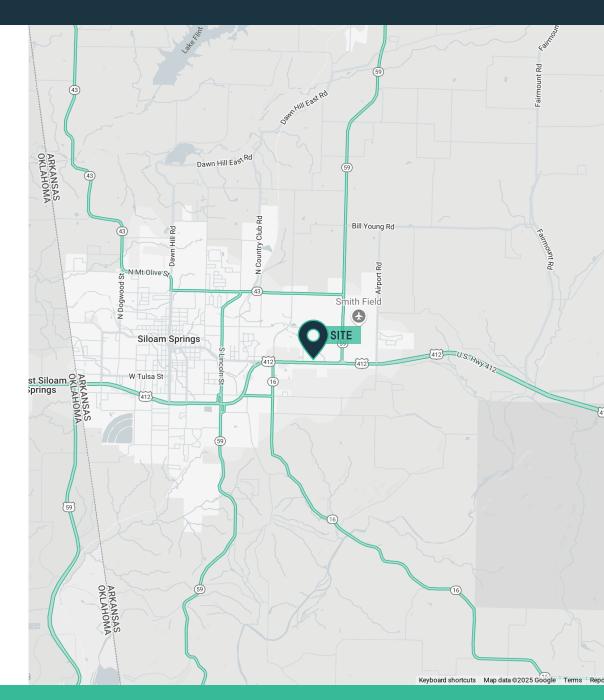

## MARKET OVERVIEW

Land tract for sale in Siloam Springs, with Highway 412 visibility and minutes away from the city's primary shopping corridor. Area is experiencing growth with new local restaurants and residential developments including 192 units of Rausch Coleman Homes and 75-lot Fox Trail subdivision.

## PROPERTY HIGHLIGHTS

- > Power center outparcels available for sale
- > Zoned "A-1," Agricultural
- > Highway 412 visibility with more than 28,000 cars per day
- > Adjacent to Lowe's and Walmart Supercenter
- > Property benefits from close proximity to neighborhoods and surrounding national retail
- > Potential for retail strip, restaurants and office